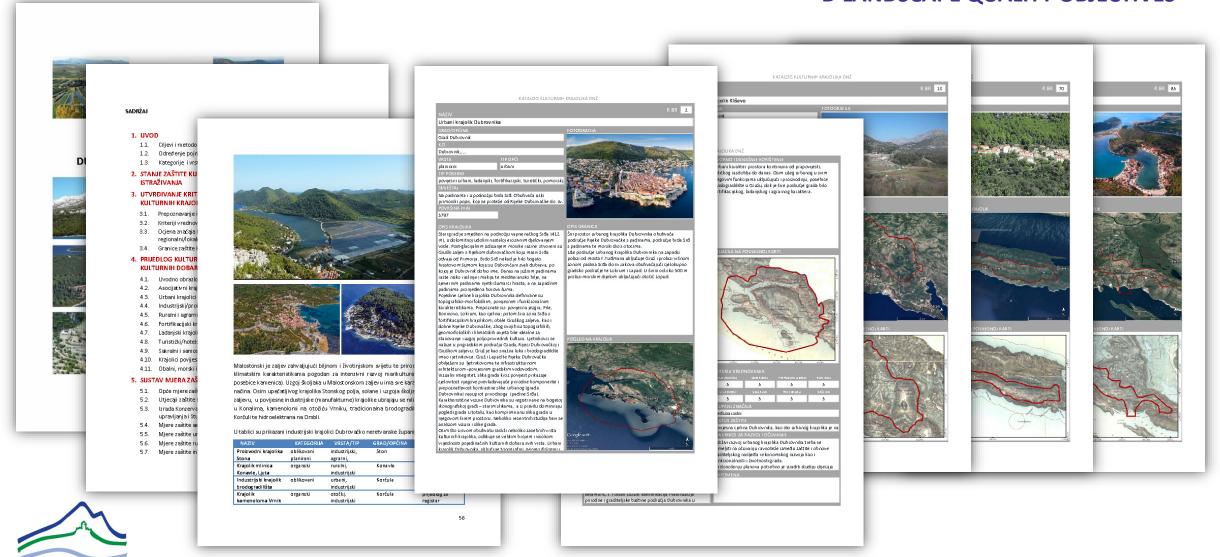

#### C IDENTIFICATION AND ASSESSMENT Article 6 – **SPECIFIC MEASURES D LANDSCAPE QUALITY OBJECTIVES** Krajolik - čimbeni Kartogram 1.1. Krajobrazna reg 2.1.5 PRIRODNI KRAJOBRAZ gronji rub izgra područja. Padine krajobrazni uzo fotografije, čitan danas u prostoru Blago nagnuta za - 408 mnm. U slabo raščianjen zimzelenih šuma pašnjaka. Sjeven naseljenosti svojte; Kraške š Osobito vrijedan Značajni krajobra cjeline kao i arh nedielijy dio kultu fortifikacijskog kr značenje. OPĆI KRAJOBRA DUBROVAČI Dubrovník i akvat **Tipološka** Južne padine Srd 1.2., krajobraz 1.3., krajobraz padina priobalja 2.3., krajo 1.4., krajobraz nizine i delte Izvor: I. Bralić - Krajobrazna regionalizacija Hrvatske s obzirom na prirodna obilježja (Preuzato iz Programa prostornog uređenja RH, 1999.)