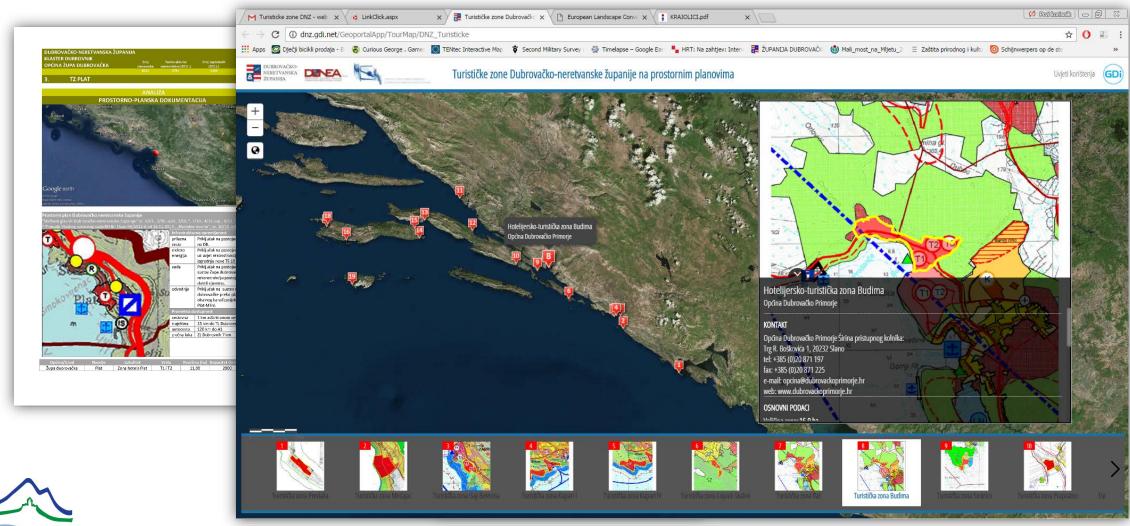

#### C IDENTIFICATION AND ASSESSMENT Article 6 – **SPECIFIC MEASURES D LANDSCAPE QUALITY OBJECTIVES** Krajolik - čimbeni Kartogram 1.1. Krajobrazna reg 2.1.5 PRIRODNI KRAJOBRAZ gronji rub izgra područja. Padine krajobrazni uzo fotografije, čitan danas u prostoru Blago nagnuta za - 408 mnm. U slabo raščianjen zimzelenih šuma pašnjaka. Sjeven naseljenosti svojte; Kraške š Osobito vrijedan Značajni krajobra cjeline kao i arh nedielijy dio kultu fortifikacijskog kr značenje. OPĆI KRAJOBRA DUBROVAČI Dubrovník i akvat **Tipološka** Južne padine Srd 1.2., krajobraz 1.3., krajobraz padina priobalja 2.3., krajo 1.4., krajobraz nizine i delte Izvor: I. Bralić - Krajobrazna regionalizacija Hrvatske s obzirom na prirodna obilježja (Preuzato iz Programa prostornog uređenja RH, 1999.)