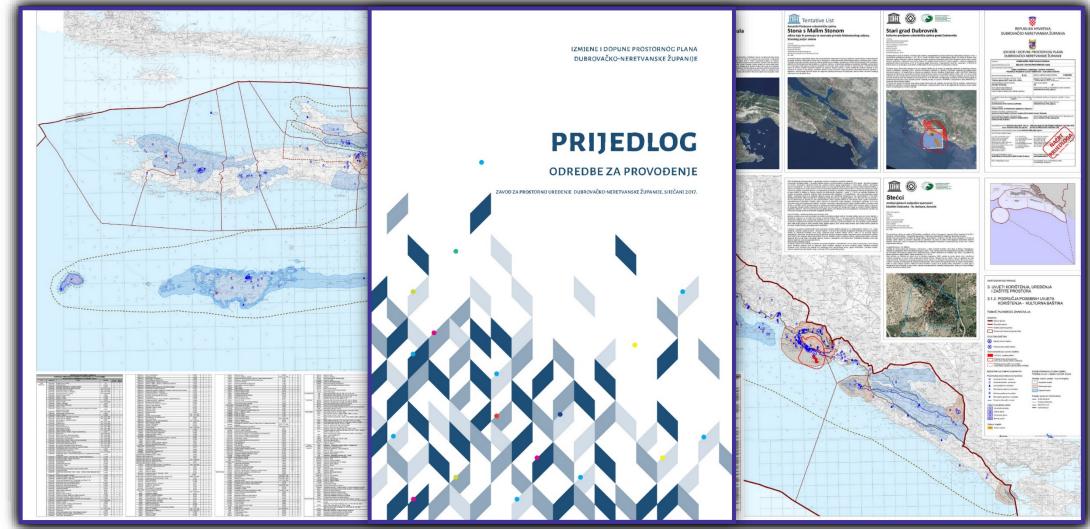

#### C IDENTIFICATION AND ASSESSMENT Article 6 – **SPECIFIC MEASURES D LANDSCAPE QUALITY OBJECTIVES** Krajolik - čimbeni Kartogram 1.1. Krajobrazna reg 2.1.5 PRIRODNI KRAJOBRAZ gronji rub izgra područja. Padine krajobrazni uzo fotografije, čitan danas u prostoru Blago nagnuta za - 408 mnm. U slabo raščianjen zimzelenih šuma pašnjaka. Sjeven naseljenosti svojte; Kraške š Osobito vrijedan Značajni krajobra cjeline kao i arh nedielijy dio kultu fortifikacijskog kr značenje. OPĆI KRAJOBRA DUBROVAČI Dubrovník i akvat **Tipološka** Južne padine Srd 1.2., krajobraz 1.3., krajobraz padina priobalja 2.3., krajo 1.4., krajobraz nizine i delte Izvor: I. Bralić - Krajobrazna regionalizacija Hrvatske s obzirom na prirodna obilježja (Preuzato iz Programa prostornog uređenja RH, 1999.)