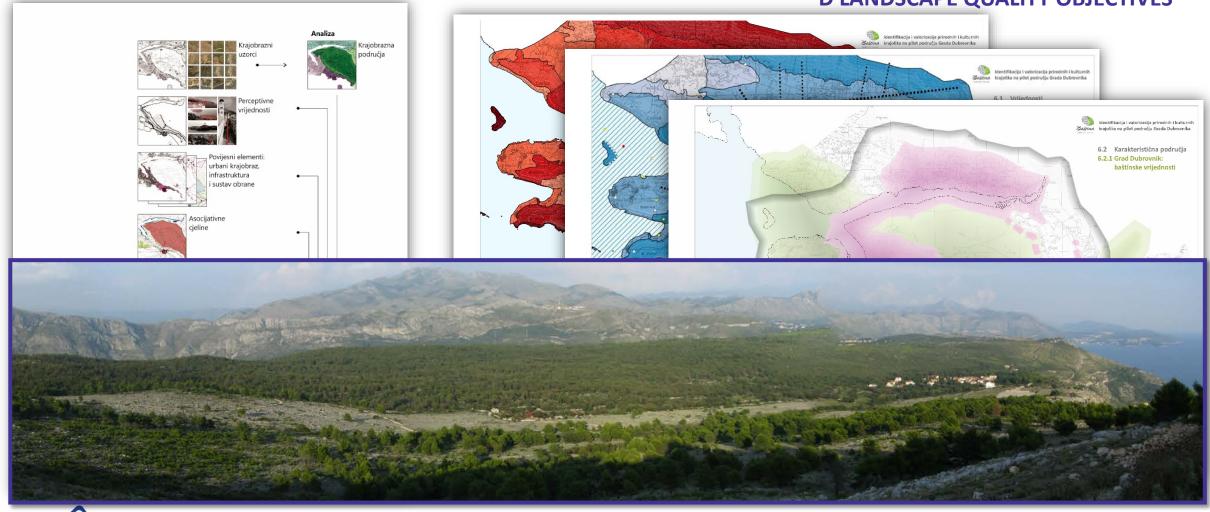

# C IDENTIFICATION AND ASSESSMENT D LANDSCAPE QUALITY OBJECTIVES

#### C IDENTIFICATION AND ASSESSMENT Article 6 – **SPECIFIC MEASURES D LANDSCAPE QUALITY OBJECTIVES** Krajolik - čimbeni Kartogram 1.1. Krajobrazna reg 2.1.5 PRIRODNI KRAJOBRAZ gronji rub izgra područja. Padine krajobrazni uzo fotografije, čitan danas u prostoru Blago nagnuta za - 408 mnm. U slabo raščianjen zimzelenih šuma pašnjaka. Sjeven naseljenosti svojte; Kraške š Osobito vrijedan Značajni krajobra cjeline kao i arh nedielijy dio kultu fortifikacijskog kr značenje. OPĆI KRAJOBRA DUBROVAČI Dubrovník i akvat **Tipološka** Južne padine Srd 1.2., krajobraz 1.3., krajobraz padina priobalja 2.3., krajo 1.4., krajobraz nizine i delte Izvor: I. Bralić - Krajobrazna regionalizacija Hrvatske s obzirom na prirodna obilježja (Preuzato iz Programa prostornog uređenja RH, 1999.)

# C IDENTIFICATION AND ASSESSMENT D LANDSCAPE QUALITY OBJECTIVES

ACTIVITIES ON THE IMPLEMENTATION OF THE EUROPEAN LANDSCAPE CONVENTION IN CROATIA IN THE PERIOD OF 2015-2016, STRASBOURG, 23-24 MARCH 2017