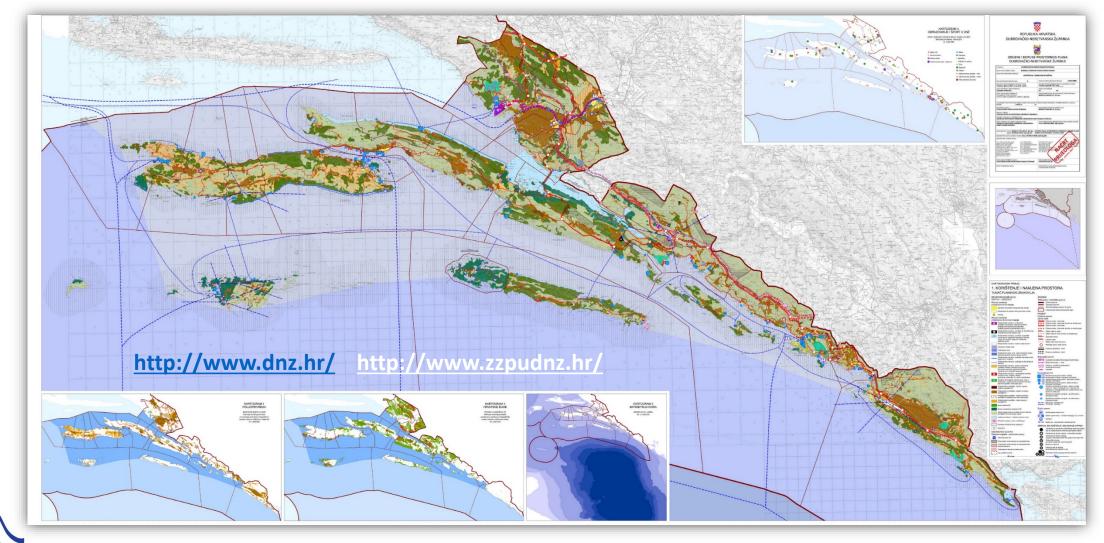

#### C IDENTIFICATION AND ASSESSMENT Article 6 – **SPECIFIC MEASURES D LANDSCAPE QUALITY OBJECTIVES** Krajolik - čimbeni Kartogram 1.1. Krajobrazna reg 2.1.5 PRIRODNI KRAJOBRAZ gronji rub izgra područja. Padine krajobrazni uzo fotografije, čitan danas u prostoru Blago nagnuta za - 408 mnm. U slabo raščianjen zimzelenih šuma pašnjaka. Sjeven naseljenosti svojte; Kraške š Osobito vrijedan Značajni krajobra cjeline kao i arh nedielijy dio kultu fortifikacijskog kr značenje. OPĆI KRAJOBRA DUBROVAČI Dubrovník i akvat **Tipološka** Južne padine Srd 1.2., krajobraz 1.3., krajobraz padina priobalja 2.3., krajo 1.4., krajobraz nizine i delte Izvor: I. Bralić - Krajobrazna regionalizacija Hrvatske s obzirom na prirodna obilježja (Preuzato iz Programa prostornog uređenja RH, 1999.)