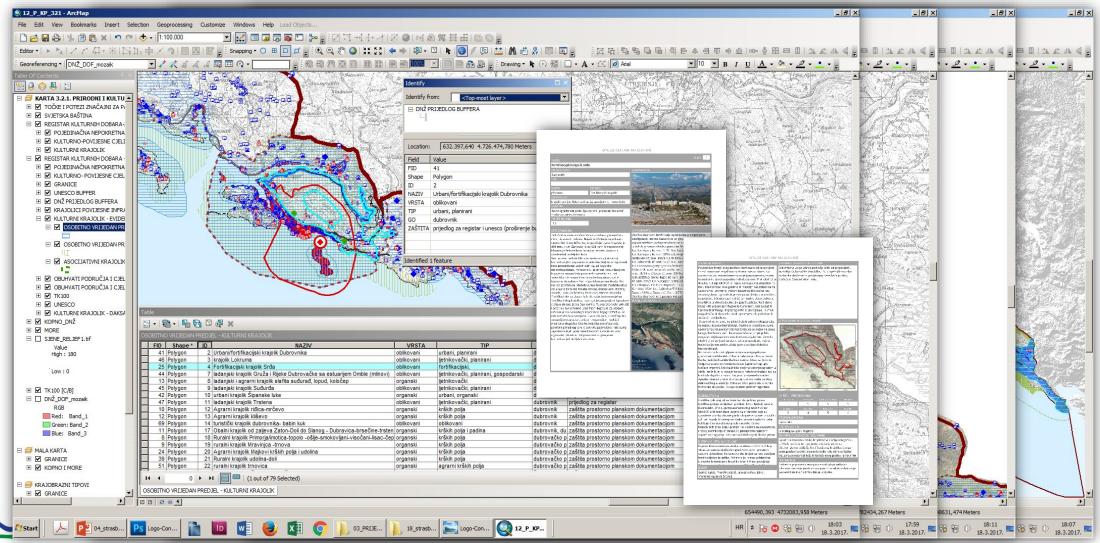

#### C IDENTIFICATION AND ASSESSMENT Article 6 – **SPECIFIC MEASURES D LANDSCAPE QUALITY OBJECTIVES** Krajolik - čimbeni Kartogram 1.1. Krajobrazna reg 2.1.5 PRIRODNI KRAJOBRAZ gronji rub izgra područja. Padine krajobrazni uzo fotografije, čitan danas u prostoru Blago nagnuta za - 408 mnm. U slabo raščianjen zimzelenih šuma pašnjaka. Sjeven naseljenosti svojte; Kraške š Osobito vrijedan Značajni krajobra cjeline kao i arh nedielijy dio kultu fortifikacijskog kr značenje. OPĆI KRAJOBRA DUBROVAČI Dubrovník i akvat **Tipološka** Južne padine Srd 1.2., krajobraz 1.3., krajobraz padina priobalja 2.3., krajo 1.4., krajobraz nizine i delte Izvor: I. Bralić - Krajobrazna regionalizacija Hrvatske s obzirom na prirodna obilježja (Preuzato iz Programa prostornog uređenja RH, 1999.)